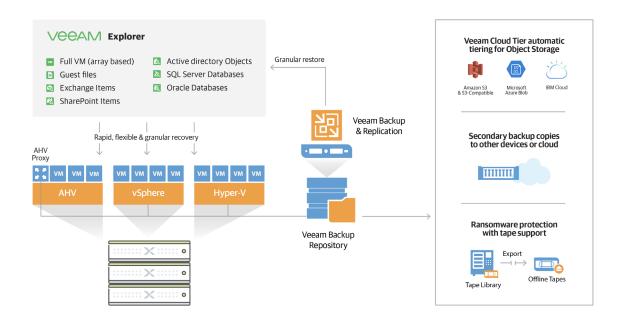

- **Common Availability platform** for Nutanix Acropolis environments supporting Nutanix AHV, VMware vSphere and Microsoft Hyper-V environments.
- Availability for ALL applications, VMs and data, minimizing the risk to your business from data loss.

- **Granular Data Recovery** for Microsoft SQL, AD, Exchange, SharePoint and Oracle provide agentless, granular and rapid recovery of individual objects, files and individual application items from a simple and intuitive interface.
- Enterprise Application Plug-in support for Oracle RMAN and SAP HANA
- Ransomware protection with support for off-line tape media
- Capitalize savings with native object storage support for Amazon S3 & S3-Compatible, Microsoft Azure Blob and IBM cloud.
- **Operational simplicity** to eliminate the costs and complexity of legacy infrastructure, visualization and Cloud Data Management.
- Simplicity of the public cloud, with the security, control and Availability you require in a private cloud.